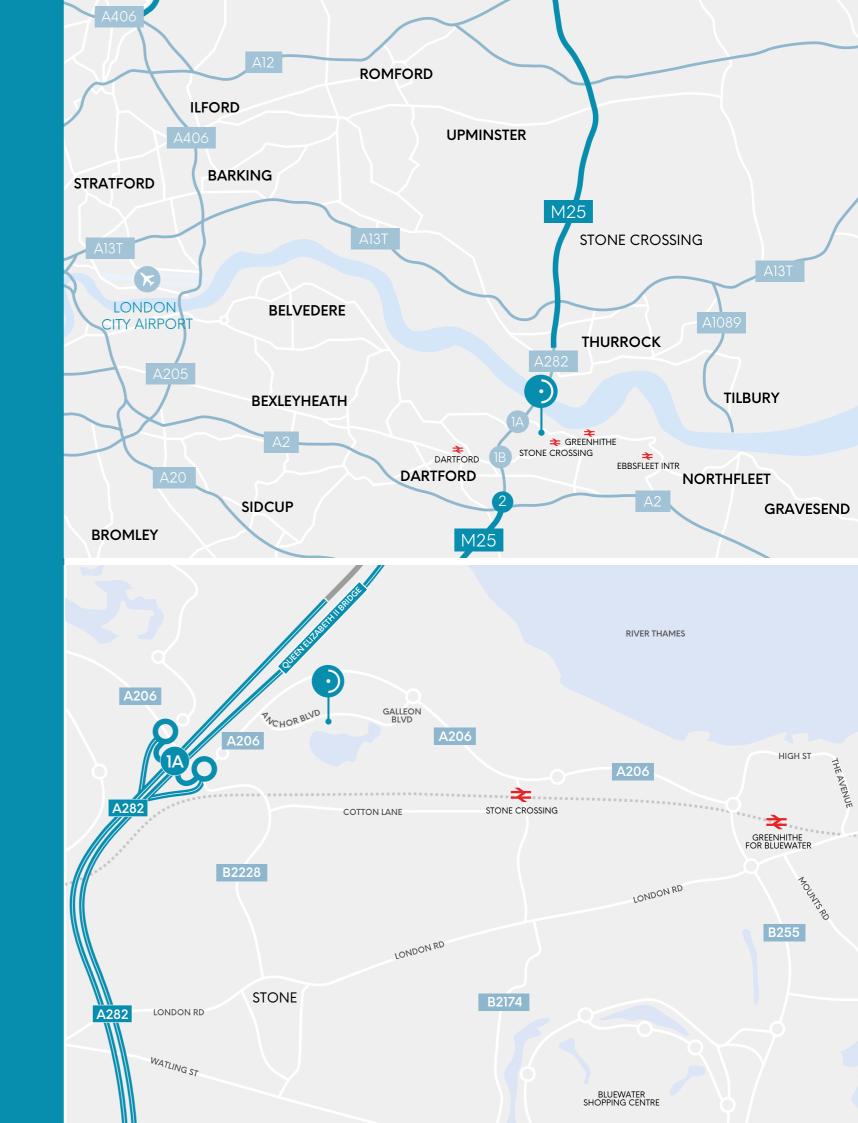

# DIRECT ACCESS TO THE M25

# 20 MILES OUTSIDE CENTRAL LONDON

Crossways Business Park is located on the outskirts of Dartford next to junction 1A of the M25 motorway. The park's strategic location affords excellent access to the M25, A2 and the national motorway network.

Stone Crossing and Greenhithe stations are both within walking distance and offer services to/ from Central London and the Medway towns whilst Ebbsfleet station which is an approximate seven minute drive, offers the High Speed One service to/from London St Pancras as well as the Eurostar service to the continent.

# TRAIN 💂

| Stone Crossing | 0.9 miles | 3 mins  |
|----------------|-----------|---------|
| Greenhithe     | 1.4 miles | 4 mins  |
| Dartford       | 2.8 miles | 10 mins |
| Ebbsfleet Intr | 4.6 miles | 13 mins |