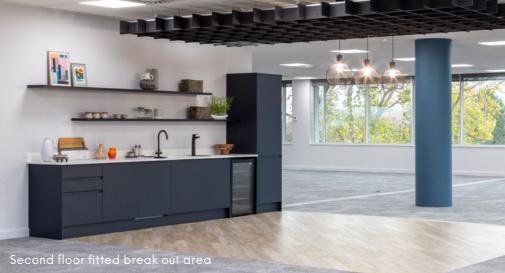

### The specification includes:

- New VRF air conditioning system (1:8 sq m occupational density)
- New full access raised floors
- New suspended ceilings with LED lighting on PIR motion sensors
- Fitted kitchen/breakout area
- New fully glazed double height feature reception
- 2x8 person passenger lifts
- Refurbished male, female & disabled WCs
- Shower facilities
- EPC rating A
- 66 car spaces