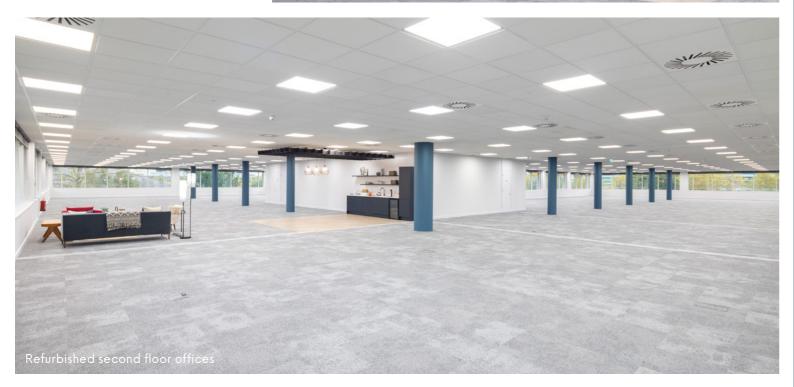

### The specification includes:

- New VRF air conditioning system (1:8 sq m occupational density)
- New full access raised floors
- New suspended ceilings with LED lighting on PIR motion sensors
- Fitted kitchen/breakout area
- New fully glazed double height feature reception
- 2x8 person passenger lifts
- Refurbished male, female & disabled WCs
- Shower facilities
- EPC rating A
- 66 car spaces