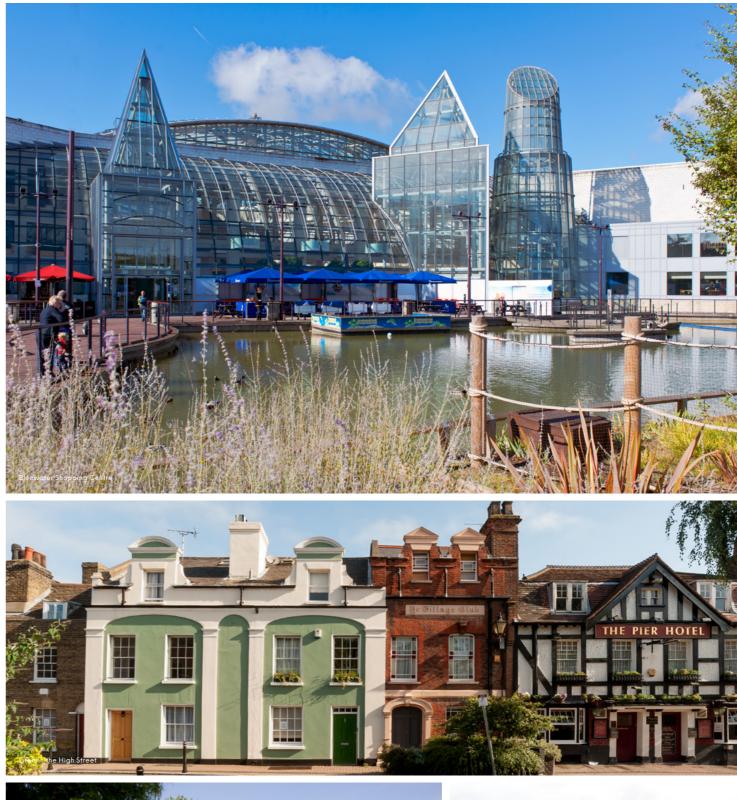

# BLUEWATER SHOPPING ON YOUR DOORSTEP

Crossways Business Park has several popular amenities, including on site Costa Coffee and The Wharf public house, as well as a and The Whart public house, as well as a wide range of local hotels, cafes and bars. Bluewater shopping centre is only 1.5 miles away with over 300 stores, bars, cafes and restaurants. There are c.13,000 free car parking spaces making Bluewater a perfect lunch time or afterwork destination.