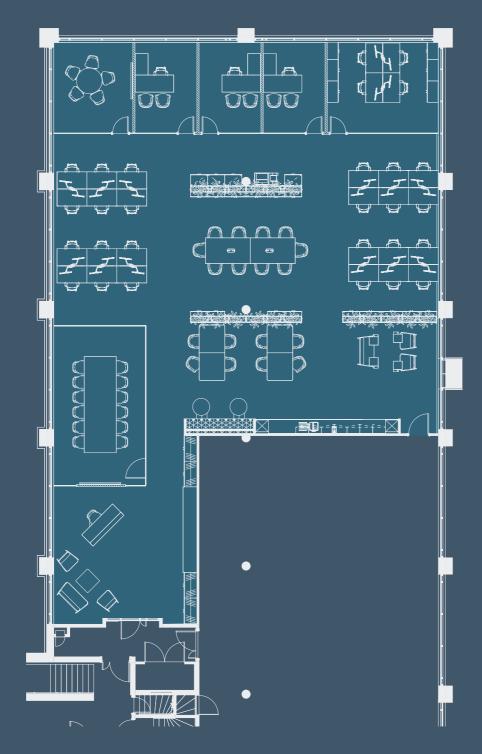

### SPACE A - 6,250 SQ FT

1x Reception (1 Person) 1x Hot Desk/ Collab (22 Person)

1x Meeting Room (10 Person) 1x Meeting Room (14 Person)

2x Meeting Room (16 Person)

2x Meeting Booths (4 Person) 4x Meeting Collab Spaces 16x Hot Desk Booths (1 Person) 2x Call Booths 1x Storage/Comms Area

126x Desks Open-plan

1x Private Office (1 Person) 1x Private Office (2 Person) 1x Print Zone

1x Cloaks

1x Tea Point

1x Breakout Seating

SPACE PLAN

Indicative layout Not to Scale

OPTION  $\mathbb{W}$ 4,363 SQ FT