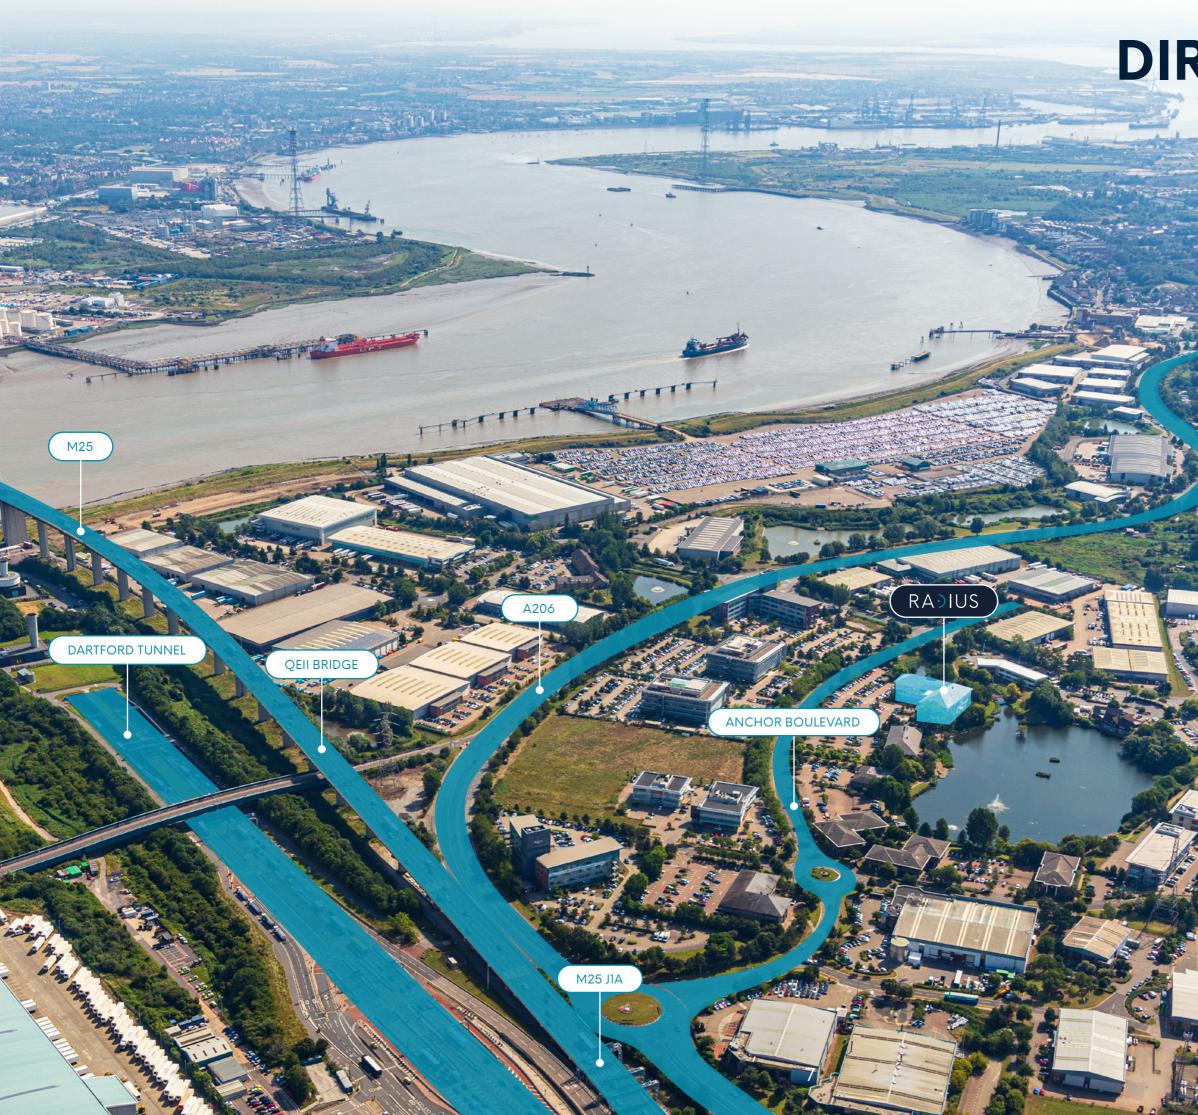

# DIRECT ACCESS TO THE M25

# 20 MILES OUTSIDE CENTRAL LONDON

Crossways Business Park is located on the outskirts of Dartford next to junction 1A of the M25 motorway. The park's strategic location affords excellent access to the M25, A2 and the national motorway network.

Stone Crossing and Greenhithe stations are both within walking distance and offer services to/ from Central London and the Medway towns whilst Ebbsfleet station which is an approximate seven minute drive, offers the High Speed One service to/from London St Pancras as well as the Eurostar service to the continent.