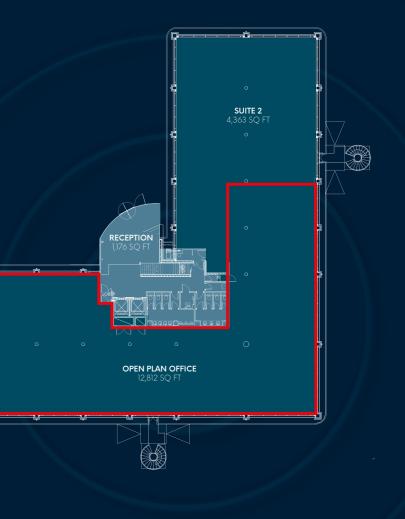

# SECOND FLOOR, SUITE 2 IS AVAILABLE FROM 4,363 SQ FT.

# OPTION E

4,363 SQ FT

Indicative layout Not to Scale