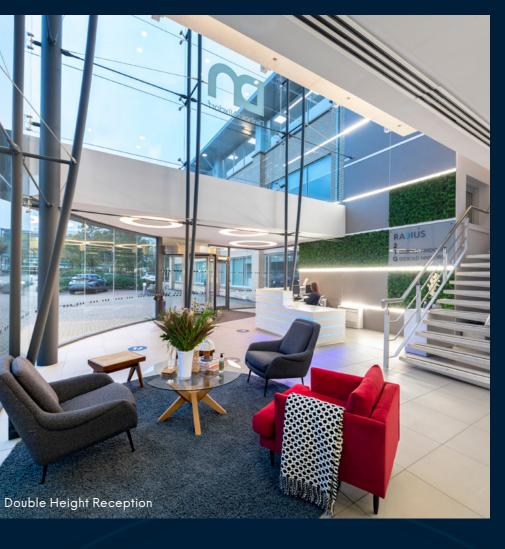

### The specification includes:

- New VRF air conditioning system (1:8 sq m occupational density)
- New full access raised floors
- New suspended ceilings with LED lighting on PIR motion sensors
- Fitted kitchen/breakout area
- New fully glazed double height feature reception
- 2x8 person passenger lifts
- Refurbished male, female & disabled WCs
- Shower facilities
- EPC rating A
- 66 car spaces