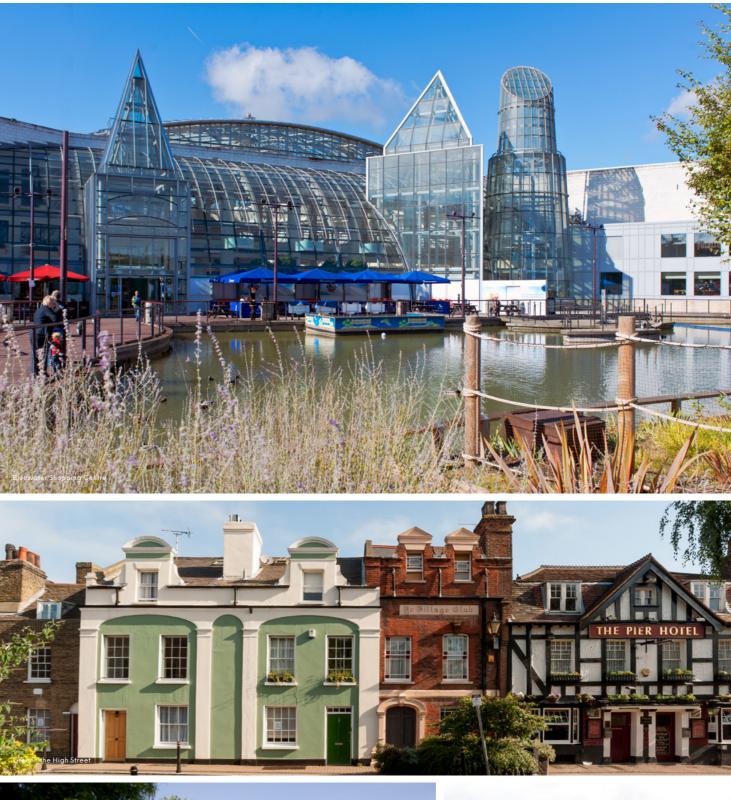

# BLUEWATER SHOPPING ON YOUR DOORSTEP

Crossways Business Park has several popular amenities, including on site Costa Coffee and The Wharf public house, as well as a and The Whart public house, as well as a wide range of local hotels, cafes and bars. Bluewater shopping centre is only 1.5 miles away with over 300 stores, bars, cafes and restaurants. There are c.13,000 free car parking spaces making Bluewater a perfect lunch time or afterwork destination.