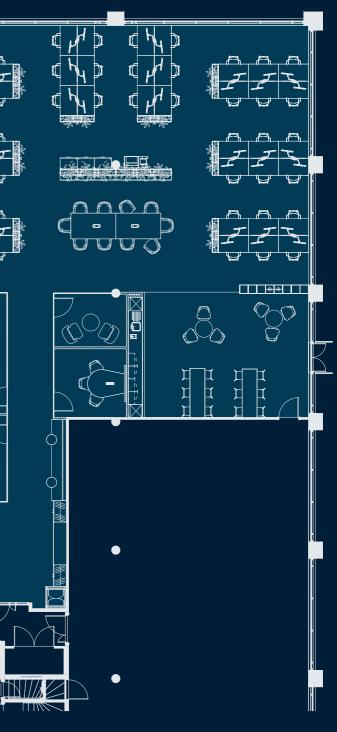

### SPACE A - 6,250 SQ FT

- 1x Reception (1 Person)
- 1x Client Waiting Area
- 1x Meeting Room (10 Person)
- 1x Meeting Room (14 Person)
- 2x Meeting Booths (4 Person)
- 1x Tea-point
- 2x Storage Area
- 58x Desks Open-plan
- 1x Private Office's
- 1x Print Zone

- 1x Comms
- 1x Collaboration Area (8 Person)
- 8x Breakout Seating
- 2× Phone Booths